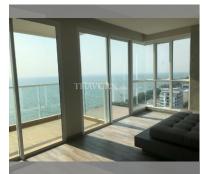

Condo for sale 3 bedroom 129 m<sup>2</sup> in Cetus, Pattaya

## **UNIT PARAMETERS:**

| UID                | FS-27025         |
|--------------------|------------------|
| quota              | foreign quota    |
| type               | 3 bedroom        |
| size               | 129m²            |
| floor              | 15               |
| view               | sea view         |
| quality            | not chosen       |
| transfer fee payer | Seller50/Buyer50 |