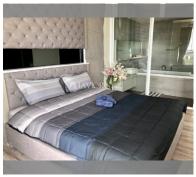

Condo for sale 3 bedroom 129 m<sup>2</sup> in Cetus, Pattaya

## **UNIT PARAMETERS:**

| UID                | FS-27025         |
|--------------------|------------------|
| quota              | foreign quota    |
| type               | 3 bedroom        |
| size               | 129m²            |
| floor              | 15               |
| view               | sea view         |
| quality            | not chosen       |
| transfer fee payer | Seller50/Buyer50 |