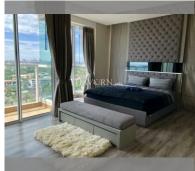

Condo for sale 3 bedroom 129 m<sup>2</sup> in Cetus, Pattaya

## **UNIT PARAMETERS:**

| UID                | FS-27025         |
|--------------------|------------------|
| quota              | foreign quota    |
| type               | 3 bedroom        |
| size               | 129m²            |
| floor              | 15               |
| view               | sea view         |
| quality            | not chosen       |
| transfer fee payer | Seller50/Buyer50 |