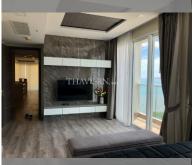

Condo for sale 3 bedroom 129 m<sup>2</sup> in Cetus, Pattaya

## **UNIT PARAMETERS:**

| UID                | FS-27025         |
|--------------------|------------------|
| quota              | foreign quota    |
| type               | 3 bedroom        |
| size               | 129m²            |
| floor              | 15               |
| view               | sea view         |
| quality            | not chosen       |
| transfer fee payer | Seller50/Buyer50 |