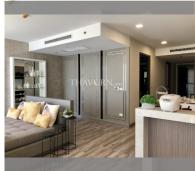

Condo for sale 3 bedroom 129 m<sup>2</sup> in Cetus, Pattaya

## **UNIT PARAMETERS:**

| UID                | FS-27025         |
|--------------------|------------------|
| quota              | foreign quota    |
| type               | 3 bedroom        |
| size               | 129m²            |
| floor              | 15               |
| view               | sea view         |
| quality            | not chosen       |
| transfer fee payer | Seller50/Buyer50 |