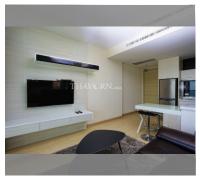

Condo for sale 1 bedroom 40.5 m<sup>2</sup> in Cetus, Pattaya

## **UNIT PARAMETERS:**

| UID     | FS-27024           |
|---------|--------------------|
| quota   | company ownership  |
| type    | 1 bedroom          |
| size    | 40.5m <sup>2</sup> |
| floor   | 13                 |
| view    | sea view           |
| quality | not chosen         |