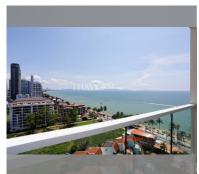

## **UNIT PARAMETERS:**

| UID     | FS-27024           |
|---------|--------------------|
| quota   | company ownership  |
| type    | 1 bedroom          |
| size    | 40.5m <sup>2</sup> |
| floor   | 13                 |
| view    | sea view           |
| quality | not chosen         |

| district    | Jomtien       |
|-------------|---------------|
| buildings   | 2             |
| floors      | 49            |
| built in    | 2014          |
| maintenance | ₿ 19,440/year |