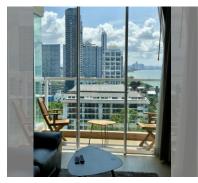

Condo for sale 1 bedroom 40.5 m<sup>2</sup> in Cetus, Pattaya

## **UNIT PARAMETERS:**

| UID     | FS-27024           |
|---------|--------------------|
| quota   | company ownership  |
| type    | 1 bedroom          |
| size    | 40.5m <sup>2</sup> |
| floor   | 13                 |
| view    | sea view           |
| quality | not chosen         |

| district    | Jomtien       |
|-------------|---------------|
| buildings   | 2             |
| floors      | 49            |
| built in    | 2014          |
| maintenance | ₿ 19,440/year |