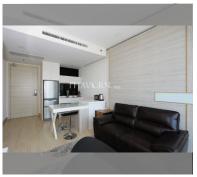

Condo for sale 1 bedroom 40.5 m<sup>2</sup> in Cetus, Pattaya

## **UNIT PARAMETERS:**

| UID     | FS-27024           |
|---------|--------------------|
| quota   | company ownership  |
| type    | 1 bedroom          |
| size    | 40.5m <sup>2</sup> |
| floor   | 13                 |
| view    | sea view           |
| quality | not chosen         |