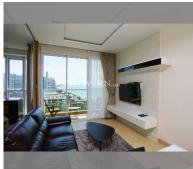

Condo for sale 1 bedroom 40.5 m<sup>2</sup> in Cetus, Pattaya

## **UNIT PARAMETERS:**

| UID     | FS-27024           |
|---------|--------------------|
| quota   | company ownership  |
| type    | 1 bedroom          |
| size    | 40.5m <sup>2</sup> |
| floor   | 13                 |
| view    | sea view           |
| quality | not chosen         |