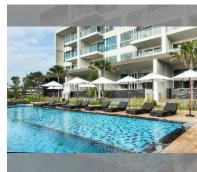

## **FACILITIES:**

**General information:** highrise, meters to beach: 50, minutes to beach: 1, multy-level parking, covered parking.

**Swimming pool:** swimming pool, rooftop pool, jacuzzi.

Chill zone: garden, rooftop chillout.

Health zone: gym, sauna.

Other: reception, lobby, kids playgarden,

CCTV, security.