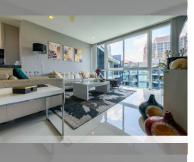

# **THAVORN ASIA PROPERTY**

Condo for sale 3 bedroom 167 m<sup>2</sup> in Apus Pattaya, Pattaya

## UNIT PARAMETERS:

| UID                | FS-27022               |
|--------------------|------------------------|
| quota              | foreign quota          |
| type               | 3 bedroom              |
| size               | 167m <sup>2</sup>      |
| floor              | 7                      |
| view               | pool view              |
| transfer fee payer | Seller and Buyer 50:50 |