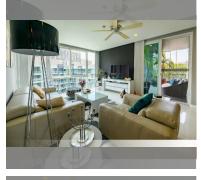

# **THAVORN ASIA PROPERTY**

Condo for sale 3 bedroom 167 m<sup>2</sup> in Apus Pattaya, Pattaya

## UNIT PARAMETERS:

| UID                | FS-27022               |
|--------------------|------------------------|
| quota              | foreign quota          |
| type               | 3 bedroom              |
| size               | 167m <sup>2</sup>      |
| floor              | 7                      |
| view               | pool view              |
| transfer fee payer | Seller and Buyer 50:50 |