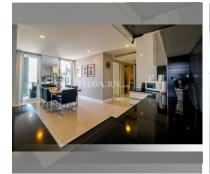

# **THAVORN ASIA PROPERTY**

Condo for sale 3 bedroom 167 m<sup>2</sup> in Apus Pattaya, Pattaya

## UNIT PARAMETERS:

| UID                | FS-27022               |
|--------------------|------------------------|
| quota              | foreign quota          |
| type               | 3 bedroom              |
| size               | 167m <sup>2</sup>      |
| floor              | 7                      |
| view               | pool view              |
| transfer fee payer | Seller and Buyer 50:50 |