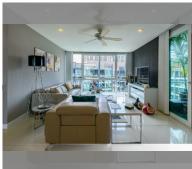

# **THAVORN ASIA PROPERTY**

Condo for sale 3 bedroom 167 m<sup>2</sup> in Apus Pattaya, Pattaya

## UNIT PARAMETERS:

| UID                | FS-27022               |
|--------------------|------------------------|
| quota              | foreign quota          |
| type               | 3 bedroom              |
| size               | 167m <sup>2</sup>      |
| floor              | 7                      |
| view               | pool view              |
| transfer fee payer | Seller and Buyer 50:50 |