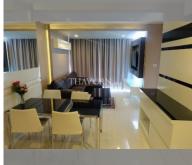

Condo for sale 2 bedroom 72 m<sup>2</sup> in Apus Pattaya, Pattaya

## **UNIT PARAMETERS:**

| UID                | FS-26999               |
|--------------------|------------------------|
| quota              | foreign quota          |
| type               | 2 bedroom              |
| size               | 72m²                   |
| floor              | 5                      |
| view               | pool view              |
| transfer fee payer | Seller and Buyer 50:50 |