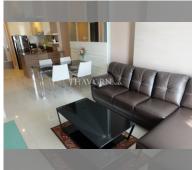

Condo for sale 2 bedroom 72 m<sup>2</sup> in Apus Pattaya, Pattaya

## **UNIT PARAMETERS:**

| UID                | FS-26999               |
|--------------------|------------------------|
| quota              | foreign quota          |
| type               | 2 bedroom              |
| size               | 72m²                   |
| floor              | 5                      |
| view               | pool view              |
| transfer fee payer | Seller and Buyer 50:50 |