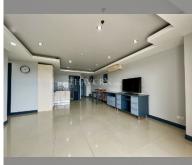

Condo for sale 2 bedroom 114 m<sup>2</sup> in PKCP Tower, Pattaya

## **UNIT PARAMETERS:**

| UID                | FS-26933      |
|--------------------|---------------|
| quota              | foreign quota |
| type               | 2 bedroom     |
| size               | 114m²         |
| floor              | 17            |
| view               | city view     |
| quality            | not chosen    |
| transfer fee payer | 50/50         |
| exclusive          | on            |