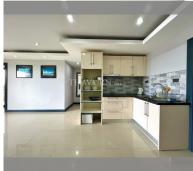

Condo for sale 2 bedroom 114 m<sup>2</sup> in PKCP Tower, Pattaya

## **UNIT PARAMETERS:**

| UID                | FS-26933      |
|--------------------|---------------|
| quota              | foreign quota |
| type               | 2 bedroom     |
| size               | 114m²         |
| floor              | 17            |
| view               | city view     |
| quality            | not chosen    |
| transfer fee payer | 50/50         |
| exclusive          | on            |