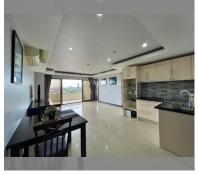

Condo for sale 2 bedroom 114 m<sup>2</sup> in PKCP Tower, Pattaya

## **UNIT PARAMETERS:**

| UID                | FS-26933      |
|--------------------|---------------|
| quota              | foreign quota |
| type               | 2 bedroom     |
| size               | 114m²         |
| floor              | 17            |
| view               | city view     |
| quality            | not chosen    |
| transfer fee payer | 50/50         |
| exclusive          | on            |