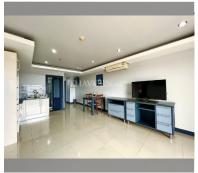

Condo for sale 2 bedroom 114 m<sup>2</sup> in PKCP Tower, Pattaya

## **UNIT PARAMETERS:**

| UID                | FS-26933      |
|--------------------|---------------|
| quota              | foreign quota |
| type               | 2 bedroom     |
| size               | 114m²         |
| floor              | 17            |
| view               | city view     |
| quality            | not chosen    |
| transfer fee payer | 50/50         |
| exclusive          | on            |