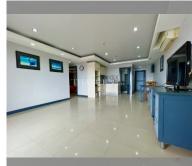

Condo for sale 2 bedroom 114 m<sup>2</sup> in PKCP Tower, Pattaya

## **UNIT PARAMETERS:**

| UID                | FS-26933      |
|--------------------|---------------|
| quota              | foreign quota |
| type               | 2 bedroom     |
| size               | 114m²         |
| floor              | 17            |
| view               | city view     |
| quality            | not chosen    |
| transfer fee payer | 50/50         |
| exclusive          | on            |