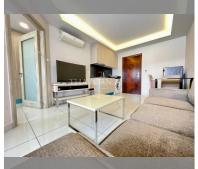

Condo for sale 1 bedroom 40.29 m<sup>2</sup> in Laguna Beach Resort, Pattaya

## **UNIT PARAMETERS:**

| UID                | FS-25671               |
|--------------------|------------------------|
| quota              | thai quota             |
| type               | 1 bedroom              |
| size               | 40.29m <sup>2</sup>    |
| floor              | 1                      |
| view               | pool access            |
| transfer fee payer | Seller and Buyer 50/50 |