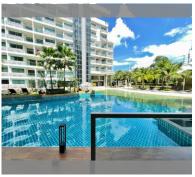

## **FACILITIES:**

**General information:** resort, meters to beach: 500, underground parking.

Swimming pool: swimming pool, kids pool, water slides, waterfall, jacuzzi, sunbathing area, artificial beach.

Chill zone: chill zone, garden.

Health zone: gym.

Other: reception, clubhouse, kids

playgarden, security, minimart, laundry.

made with unit4u.link 2024-05-15 08:58:30