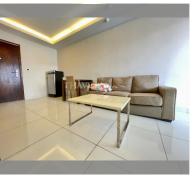

Condo for sale 1 bedroom 40.29 m<sup>2</sup> in Laguna Beach Resort, Pattaya

## **UNIT PARAMETERS:**

| UID                | FS-25671               |
|--------------------|------------------------|
| quota              | thai quota             |
| type               | 1 bedroom              |
| size               | 40.29m <sup>2</sup>    |
| floor              | 1                      |
| view               | pool access            |
| transfer fee payer | Seller and Buyer 50/50 |