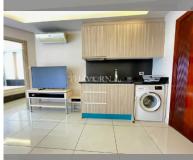

Condo for sale 1 bedroom 40.29 m<sup>2</sup> in Laguna Beach Resort, Pattaya

## **UNIT PARAMETERS:**

| UID                | FS-25671               |
|--------------------|------------------------|
| quota              | thai quota             |
| type               | 1 bedroom              |
| size               | 40.29m <sup>2</sup>    |
| floor              | 1                      |
| view               | pool access            |
| transfer fee payer | Seller and Buyer 50/50 |