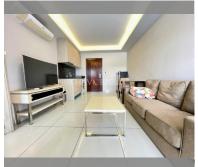

Condo for sale 1 bedroom 40.29 m<sup>2</sup> in Laguna Beach Resort, Pattaya

## **UNIT PARAMETERS:**

| UID                | FS-25671               |
|--------------------|------------------------|
| quota              | thai quota             |
| type               | 1 bedroom              |
| size               | 40.29m <sup>2</sup>    |
| floor              | 1                      |
| view               | pool access            |
| transfer fee payer | Seller and Buyer 50/50 |