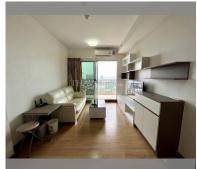

Condo for sale 1 bedroom 45 m<sup>2</sup> in Supalai Mare, Pattaya

## **UNIT PARAMETERS:**

| UID                | FS-24917      |
|--------------------|---------------|
| quota              | foreign quota |
| type               | 1 bedroom     |
| size               | 45m²          |
| floor              | 27            |
| view               | sea view      |
| transfer fee payer | 50/50         |