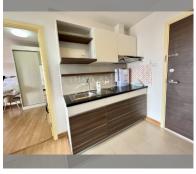

Condo for sale 1 bedroom 45 m<sup>2</sup> in Supalai Mare, Pattaya

## **UNIT PARAMETERS:**

| UID                | FS-24917      |
|--------------------|---------------|
| quota              | foreign quota |
| type               | 1 bedroom     |
| size               | 45m²          |
| floor              | 27            |
| view               | sea view      |
| transfer fee payer | 50/50         |