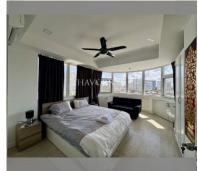

Condo for sale 2 bedroom 121 m<sup>2</sup> in Jomtien Complex, Pattaya

## **UNIT PARAMETERS:**

| UID                | FS-240904                |
|--------------------|--------------------------|
| quota              | foreign quota            |
| type               | 2 bedroom                |
| size               | 121m²                    |
| floor              | 9                        |
| view               | sea view                 |
| quality            | excellent                |
| equipment          | furniture, air           |
|                    | conditioner, television, |
|                    | washing-machine,         |
|                    | refrigerator             |
| online viewing     | on                       |
| transfer fee payer | 50/50                    |