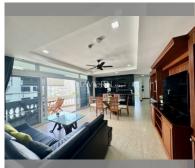

Condo for sale 2 bedroom 121 m<sup>2</sup> in Jomtien Complex, Pattaya

## **UNIT PARAMETERS:**

| UID                | FS-240904                |
|--------------------|--------------------------|
| quota              | foreign quota            |
| type               | 2 bedroom                |
| size               | 121m²                    |
| floor              | 9                        |
| view               | sea view                 |
| quality            | excellent                |
| equipment          | furniture, air           |
|                    | conditioner, television, |
|                    | washing-machine,         |
|                    | refrigerator             |
| online viewing     | on                       |
| transfer fee payer | 50/50                    |