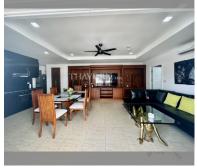

Condo for sale 2 bedroom 121 m<sup>2</sup> in Jomtien Complex, Pattaya

## **UNIT PARAMETERS:**

| UID                | FS-240904                |
|--------------------|--------------------------|
| quota              | foreign quota            |
| type               | 2 bedroom                |
| size               | 121m²                    |
| floor              | 9                        |
| view               | sea view                 |
| quality            | excellent                |
| equipment          | furniture, air           |
|                    | conditioner, television, |
|                    | washing-machine,         |
|                    | refrigerator             |
| online viewing     | on                       |
| transfer fee payer | 50/50                    |