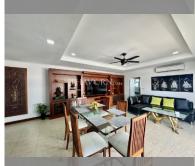

Condo for sale 2 bedroom 121 m<sup>2</sup> in Jomtien Complex, Pattaya

## **UNIT PARAMETERS:**

| UID                | FS-240904                |
|--------------------|--------------------------|
| quota              | foreign quota            |
| type               | 2 bedroom                |
| size               | 121m²                    |
| floor              | 9                        |
| view               | sea view                 |
| quality            | excellent                |
| equipment          | furniture, air           |
|                    | conditioner, television, |
|                    | washing-machine,         |
|                    | refrigerator             |
| online viewing     | on                       |
| transfer fee payer | 50/50                    |