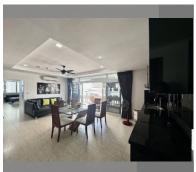

Condo for sale 2 bedroom 121 m<sup>2</sup> in Jomtien Complex, Pattaya

## **UNIT PARAMETERS:**

| UID                | FS-240904                |
|--------------------|--------------------------|
| quota              | foreign quota            |
| type               | 2 bedroom                |
| size               | 121m²                    |
| floor              | 9                        |
| view               | sea view                 |
| quality            | excellent                |
| equipment          | furniture, air           |
|                    | conditioner, television, |
|                    | washing-machine,         |
|                    | refrigerator             |
| online viewing     | on                       |
| transfer fee payer | 50/50                    |