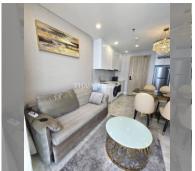

## **UNIT PARAMETERS:**

| UID                | FS-240897              |
|--------------------|------------------------|
| quota              | foreign quota          |
| type               | 1 bedroom              |
| size               | 39m²                   |
| floor              | 58                     |
| view               | sea view               |
| quality            | excellent              |
| equipment          | furniture, kitchen     |
|                    | appliances, air        |
|                    | conditioner, internet, |
|                    | television, washing-   |
|                    | machine, refrigerator  |
| online viewing     | on                     |
| transfer fee payer | transfer fee is on a   |
|                    | buyer                  |