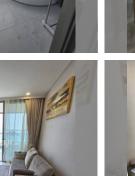

## **UNIT PARAMETERS:**

| UID                | FS-240897              |
|--------------------|------------------------|
| quota              | foreign quota          |
| type               | 1 bedroom              |
| size               | 39m²                   |
| floor              | 58                     |
| view               | sea view               |
| quality            | excellent              |
| equipment          | furniture, kitchen     |
|                    | appliances, air        |
|                    | conditioner, internet, |
|                    | television, washing-   |
|                    | machine, refrigerator  |
| online viewing     | on                     |
| transfer fee payer | transfer fee is on a   |
|                    | buyer                  |