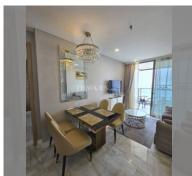

## **UNIT PARAMETERS:**

| UID                | FS-240897              |
|--------------------|------------------------|
| quota              | foreign quota          |
| type               | 1 bedroom              |
| size               | 39m²                   |
| floor              | 58                     |
| view               | sea view               |
| quality            | excellent              |
| equipment          | furniture, kitchen     |
|                    | appliances, air        |
|                    | conditioner, internet, |
|                    | television, washing-   |
|                    | machine, refrigerator  |
| online viewing     | on                     |
| transfer fee payer | transfer fee is on a   |
|                    | buyer                  |