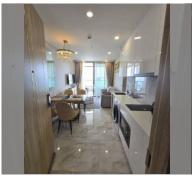

## **UNIT PARAMETERS:**

| UID                | FS-240897              |
|--------------------|------------------------|
| quota              | foreign quota          |
| type               | 1 bedroom              |
| size               | 39m²                   |
| floor              | 58                     |
| view               | sea view               |
| quality            | excellent              |
| equipment          | furniture, kitchen     |
|                    | appliances, air        |
|                    | conditioner, internet, |
|                    | television, washing-   |
|                    | machine, refrigerator  |
| online viewing     | on                     |
| transfer fee payer | transfer fee is on a   |
|                    | buyer                  |