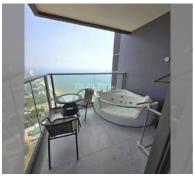

## **UNIT PARAMETERS:**

| UID                | FS-240897              |
|--------------------|------------------------|
| quota              | foreign quota          |
| type               | 1 bedroom              |
| size               | 39m²                   |
| floor              | 58                     |
| view               | sea view               |
| quality            | excellent              |
| equipment          | furniture, kitchen     |
|                    | appliances, air        |
|                    | conditioner, internet, |
|                    | television, washing-   |
|                    | machine, refrigerator  |
| online viewing     | on                     |
| transfer fee payer | transfer fee is on a   |
|                    | buyer                  |