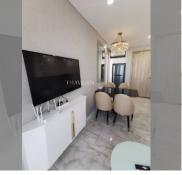

## UNIT PARAMETERS:

| UID                | FS-240896                |
|--------------------|--------------------------|
| quota              | foreign quota            |
| type               | 1 bedroom                |
| size               | 35m <sup>2</sup>         |
| floor              | 16                       |
| view               | sea view                 |
| quality            | good                     |
| equipment          | furniture, air           |
|                    | conditioner, television, |
|                    | washing-machine,         |
|                    | refrigerator             |
| online viewing     | on                       |
| transfer fee payer | 50/50                    |