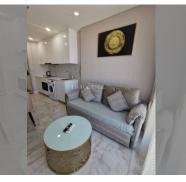

## UNIT PARAMETERS:

| UID                | FS-240896                |
|--------------------|--------------------------|
| quota              | foreign quota            |
| type               | 1 bedroom                |
| size               | 35m <sup>2</sup>         |
| floor              | 16                       |
| view               | sea view                 |
| quality            | good                     |
| equipment          | furniture, air           |
|                    | conditioner, television, |
|                    | washing-machine,         |
|                    | refrigerator             |
| online viewing     | on                       |
| transfer fee payer | 50/50                    |