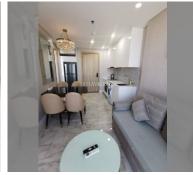

## UNIT PARAMETERS:

| UID                | FS-240896                |
|--------------------|--------------------------|
| quota              | foreign quota            |
| type               | 1 bedroom                |
| size               | 35m <sup>2</sup>         |
| floor              | 16                       |
| view               | sea view                 |
| quality            | good                     |
| equipment          | furniture, air           |
|                    | conditioner, television, |
|                    | washing-machine,         |
|                    | refrigerator             |
| online viewing     | on                       |
| transfer fee payer | 50/50                    |