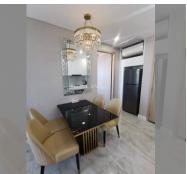

## UNIT PARAMETERS:

| UID                | FS-240896                |
|--------------------|--------------------------|
| quota              | foreign quota            |
| type               | 1 bedroom                |
| size               | 35m <sup>2</sup>         |
| floor              | 16                       |
| view               | sea view                 |
| quality            | good                     |
| equipment          | furniture, air           |
|                    | conditioner, television, |
|                    | washing-machine,         |
|                    | refrigerator             |
| online viewing     | on                       |
| transfer fee payer | 50/50                    |