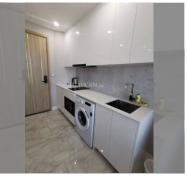

## UNIT PARAMETERS:

| UID                | FS-240896                |
|--------------------|--------------------------|
| quota              | foreign quota            |
| type               | 1 bedroom                |
| size               | 35m <sup>2</sup>         |
| floor              | 16                       |
| view               | sea view                 |
| quality            | good                     |
| equipment          | furniture, air           |
|                    | conditioner, television, |
|                    | washing-machine,         |
|                    | refrigerator             |
| online viewing     | on                       |
| transfer fee payer | 50/50                    |