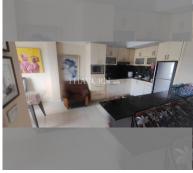

## UNIT PARAMETERS:

| UID                | FS-240893  |
|--------------------|------------|
| quota              | thai quota |
| type               | 2 bedroom  |
| size               | 90m²       |
| floor              | 4          |
| view               | city view  |
| quality            | good       |
| equipment          | furniture  |
| transfer fee payer | 50/50      |