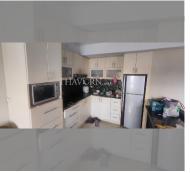

## UNIT PARAMETERS:

| UID                | FS-240893  |
|--------------------|------------|
| quota              | thai quota |
| type               | 2 bedroom  |
| size               | 90m²       |
| floor              | 4          |
| view               | city view  |
| quality            | good       |
| equipment          | furniture  |
| transfer fee payer | 50/50      |