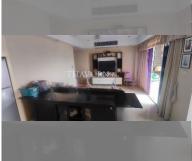

## UNIT PARAMETERS:

| UID                | FS-240893  |
|--------------------|------------|
| quota              | thai quota |
| type               | 2 bedroom  |
| size               | 90m²       |
| floor              | 4          |
| view               | city view  |
| quality            | good       |
| equipment          | furniture  |
| transfer fee payer | 50/50      |