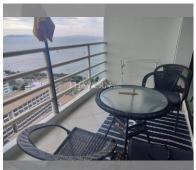

## **UNIT PARAMETERS:**

| UID                | FS-240886          |
|--------------------|--------------------|
| quota              | foreign quota      |
| type               | studio             |
| size               | 48m²               |
| floor              | 22                 |
| view               | sea view           |
| quality            | not chosen         |
| transfer fee payer | Seller 50 Buyer 50 |

## **FACILITIES:**

General information: highrise, meters to beach: 150, minutes to beach: 3, open

parking, covered parking.

Swimming pool: swimming pool.

Other: reception, CCTV, security, minimart,

laundry, room service.