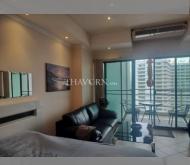

Condo for sale studio 48 m<sup>2</sup> in View Talay 5, Pattaya

## **UNIT PARAMETERS:**

| UID                | FS-240886          |
|--------------------|--------------------|
| quota              | foreign quota      |
| type               | studio             |
| size               | 48m²               |
| floor              | 22                 |
| view               | sea view           |
| quality            | not chosen         |
| transfer fee payer | Seller 50 Buyer 50 |