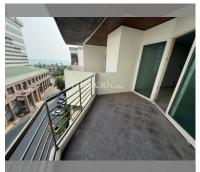

Condo for sale 3 bedroom 138.82 m<sup>2</sup> in Jomtien Plaza Residence, Pattaya

## **UNIT PARAMETERS:**

| UID                | FS-240885     |
|--------------------|---------------|
| quota              | foreign quota |
| type               | 3 bedroom     |
| size               | 138.82m²      |
| floor              | 7             |
| view               | city view     |
| quality            | good          |
| online viewing     | on            |
| transfer fee payer | on buyer      |
|                    |               |