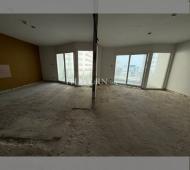

Condo for sale 3 bedroom 138.82 m<sup>2</sup> in Jomtien Plaza Residence, Pattaya

## **UNIT PARAMETERS:**

| UID                | FS-240885     |
|--------------------|---------------|
| quota              | foreign quota |
| type               | 3 bedroom     |
| size               | 138.82m²      |
| floor              | 7             |
| view               | city view     |
| quality            | good          |
| online viewing     | on            |
| transfer fee payer | on buyer      |
|                    |               |