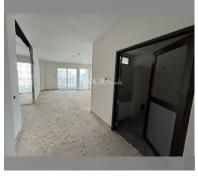

Condo for sale 3 bedroom 138.82 m<sup>2</sup> in Jomtien Plaza Residence, Pattaya

## **UNIT PARAMETERS:**

| UID                | FS-240885     |
|--------------------|---------------|
| quota              | foreign quota |
| type               | 3 bedroom     |
| size               | 138.82m²      |
| floor              | 7             |
| view               | city view     |
| quality            | good          |
| online viewing     | on            |
| transfer fee payer | on buyer      |
|                    |               |