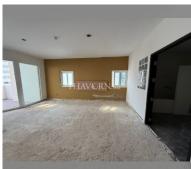

Condo for sale 3 bedroom 138.82 m<sup>2</sup> in Jomtien Plaza Residence, Pattaya

## **UNIT PARAMETERS:**

| UID                | FS-240885     |
|--------------------|---------------|
| quota              | foreign quota |
| type               | 3 bedroom     |
| size               | 138.82m²      |
| floor              | 7             |
| view               | city view     |
| quality            | good          |
| online viewing     | on            |
| transfer fee payer | on buyer      |
|                    |               |