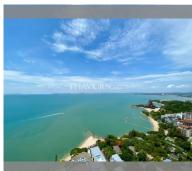

## **UNIT PARAMETERS:**

| UID                | FS-240884     |
|--------------------|---------------|
| quota              | foreign quota |
| type               | 2 bedroom     |
| size               | 98m²          |
| floor              | 31            |
| view               | sea view      |
| quality            | not chosen    |
| transfer fee payer | 50/50         |

| district    | Wongamat      |
|-------------|---------------|
| buildings   | 2             |
| floors      | 46            |
| built in    | 2014          |
| maintenance | B 47,040/year |