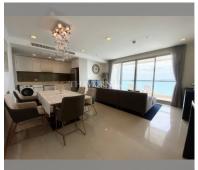

## **UNIT PARAMETERS:**

| UID                | FS-240884     |
|--------------------|---------------|
| quota              | foreign quota |
| type               | 2 bedroom     |
| size               | 98m²          |
| floor              | 31            |
| view               | sea view      |
| quality            | not chosen    |
| transfer fee payer | 50/50         |