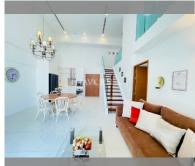

Condo for sale 2 bedroom 139  $\mathrm{m}^2$  in The Sanctuary, Pattaya

## **UNIT PARAMETERS:**

| UID                | FS-240883     |
|--------------------|---------------|
| quota              | thai quota    |
| type               | 2 bedroom     |
| size               | 139m²         |
| floor              | 7             |
| view               | sea view      |
| quality            | not chosen    |
| transfer fee payer | Free transfer |