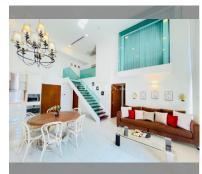

Condo for sale 2 bedroom 139  $\mathrm{m}^2$  in The Sanctuary, Pattaya

## **UNIT PARAMETERS:**

| UID                | FS-240883     |
|--------------------|---------------|
| quota              | thai quota    |
| type               | 2 bedroom     |
| size               | 139m²         |
| floor              | 7             |
| view               | sea view      |
| quality            | not chosen    |
| transfer fee payer | Free transfer |