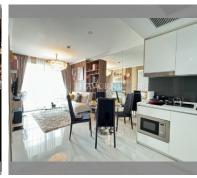

## UNIT PARAMETERS:

| UID                | FS-240882             |
|--------------------|-----------------------|
| quota              | thai quota            |
| type               | 1 bedroom             |
| size               | 47m <sup>2</sup>      |
| floor              | 10                    |
| view               | sea view              |
| quality            | excellent             |
| equipment          | furniture, kitchen    |
|                    | appliances, air       |
|                    | conditioner, washing- |
|                    | machine, refrigerator |
| transfer cost      | 2%                    |
| transfer fee payer | 50/50                 |