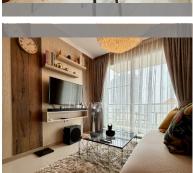

## UNIT PARAMETERS:

| UID                | FS-240882             |
|--------------------|-----------------------|
| quota              | thai quota            |
| type               | 1 bedroom             |
| size               | 47m <sup>2</sup>      |
| floor              | 10                    |
| view               | sea view              |
| quality            | excellent             |
| equipment          | furniture, kitchen    |
|                    | appliances, air       |
|                    | conditioner, washing- |
|                    | machine, refrigerator |
| transfer cost      | 2%                    |
| transfer fee payer | 50/50                 |