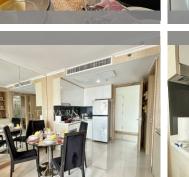

## UNIT PARAMETERS:

| UID                | FS-240882             |
|--------------------|-----------------------|
| quota              | thai quota            |
| type               | 1 bedroom             |
| size               | 47m <sup>2</sup>      |
| floor              | 10                    |
| view               | sea view              |
| quality            | excellent             |
| equipment          | furniture, kitchen    |
|                    | appliances, air       |
|                    | conditioner, washing- |
|                    | machine, refrigerator |
| transfer cost      | 2%                    |
| transfer fee payer | 50/50                 |