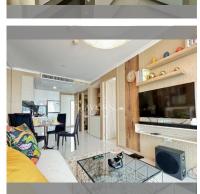

## UNIT PARAMETERS:

| UID                | FS-240882             |
|--------------------|-----------------------|
| quota              | thai quota            |
| type               | 1 bedroom             |
| size               | 47m <sup>2</sup>      |
| floor              | 10                    |
| view               | sea view              |
| quality            | excellent             |
| equipment          | furniture, kitchen    |
|                    | appliances, air       |
|                    | conditioner, washing- |
|                    | machine, refrigerator |
| transfer cost      | 2%                    |
| transfer fee payer | 50/50                 |