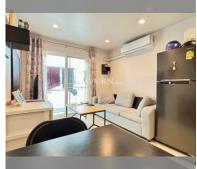

## UNIT PARAMETERS:

| FS-240878               |
|-------------------------|
| company ownership       |
| 1 bedroom               |
| 36m <sup>2</sup>        |
| 5                       |
| pool view               |
| excellent               |
| furniture, air          |
| conditioner, television |
| on                      |
| on buyer                |
|                         |