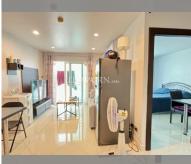

## UNIT PARAMETERS:

| FS-240878               |
|-------------------------|
| company ownership       |
| 1 bedroom               |
| 36m <sup>2</sup>        |
| 5                       |
| pool view               |
| excellent               |
| furniture, air          |
| conditioner, television |
| on                      |
| on buyer                |
|                         |