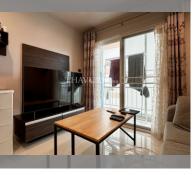

## UNIT PARAMETERS:

| FS-240878               |
|-------------------------|
| company ownership       |
| 1 bedroom               |
| 36m <sup>2</sup>        |
| 5                       |
| pool view               |
| excellent               |
| furniture, air          |
| conditioner, television |
| on                      |
| on buyer                |
|                         |