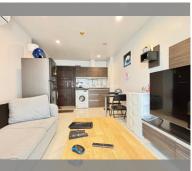

## UNIT PARAMETERS:

| FS-240878               |
|-------------------------|
| company ownership       |
| 1 bedroom               |
| 36m <sup>2</sup>        |
| 5                       |
| pool view               |
| excellent               |
| furniture, air          |
| conditioner, television |
| on                      |
| on buyer                |
|                         |