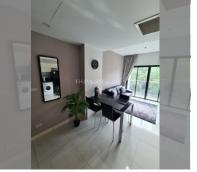

Condo for sale 2 bedroom 58 m<sup>2</sup> in The Axis, Pattaya

## **UNIT PARAMETERS:**

| UID                | FS-240875                |
|--------------------|--------------------------|
| quota              | foreign quota            |
| type               | 2 bedroom                |
| size               | 58m²                     |
| floor              | 10                       |
| view               | city view                |
| quality            | good                     |
| equipment          | furniture, air           |
|                    | conditioner, television, |
|                    | washing-machine,         |
|                    | refrigerator             |
| transfer fee payer | 50/50                    |
|                    |                          |