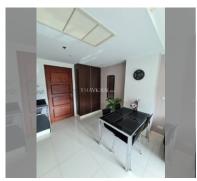

Condo for sale 2 bedroom 58 m<sup>2</sup> in The Axis, Pattaya

## **UNIT PARAMETERS:**

| UID                | FS-240875                |
|--------------------|--------------------------|
| quota              | foreign quota            |
| type               | 2 bedroom                |
| size               | 58m²                     |
| floor              | 10                       |
| view               | city view                |
| quality            | good                     |
| equipment          | furniture, air           |
|                    | conditioner, television, |
|                    | washing-machine,         |
|                    | refrigerator             |
| transfer fee payer | 50/50                    |
|                    |                          |