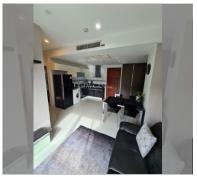

Condo for sale 2 bedroom 58 m<sup>2</sup> in The Axis, Pattaya

## **UNIT PARAMETERS:**

| UID                | FS-240875                |
|--------------------|--------------------------|
| quota              | foreign quota            |
| type               | 2 bedroom                |
| size               | 58m²                     |
| floor              | 10                       |
| view               | city view                |
| quality            | good                     |
| equipment          | furniture, air           |
|                    | conditioner, television, |
|                    | washing-machine,         |
|                    | refrigerator             |
| transfer fee payer | 50/50                    |
|                    |                          |