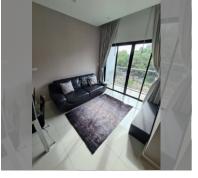

Condo for sale 2 bedroom 58 m<sup>2</sup> in The Axis, Pattaya

## **UNIT PARAMETERS:**

| UID                | FS-240875                |
|--------------------|--------------------------|
| quota              | foreign quota            |
| type               | 2 bedroom                |
| size               | 58m²                     |
| floor              | 10                       |
| view               | city view                |
| quality            | good                     |
| equipment          | furniture, air           |
|                    | conditioner, television, |
|                    | washing-machine,         |
|                    | refrigerator             |
| transfer fee payer | 50/50                    |
|                    |                          |