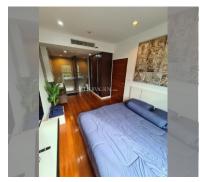

Condo for sale 2 bedroom 58 m<sup>2</sup> in The Axis, Pattaya

## **UNIT PARAMETERS:**

| UID                | FS-240875                |
|--------------------|--------------------------|
| quota              | foreign quota            |
| type               | 2 bedroom                |
| size               | 58m²                     |
| floor              | 10                       |
| view               | city view                |
| quality            | good                     |
| equipment          | furniture, air           |
|                    | conditioner, television, |
|                    | washing-machine,         |
|                    | refrigerator             |
| transfer fee payer | 50/50                    |
|                    |                          |