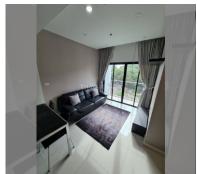

Condo for sale 2 bedroom 58 m<sup>2</sup> in The Axis, Pattaya

## **UNIT PARAMETERS:**

| UID                | FS-240875                |
|--------------------|--------------------------|
| quota              | foreign quota            |
| type               | 2 bedroom                |
| size               | 58m²                     |
| floor              | 10                       |
| view               | city view                |
| quality            | good                     |
| equipment          | furniture, air           |
|                    | conditioner, television, |
|                    | washing-machine,         |
|                    | refrigerator             |
| transfer fee payer | 50/50                    |
|                    |                          |