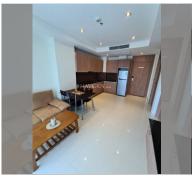

## **UNIT PARAMETERS:**

| transfer fee payer | 50/50                    |
|--------------------|--------------------------|
|                    | refrigerator             |
|                    | conditioner, television, |
| equipment          | furniture, air           |
| quality            | good                     |
| view               | sea view                 |
| floor              | 6                        |
| size               | 50m <sup>2</sup>         |
| type               | 1 bedroom                |
| quota              | foreign quota            |
| UID                | FS-240873                |