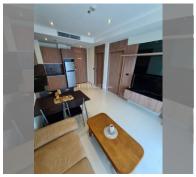

Condo for sale 1 bedroom 50 m<sup>2</sup> in Nam Talay Condominium, Pattaya

## **UNIT PARAMETERS:**

| transfer fee payer | 50/50                    |
|--------------------|--------------------------|
|                    | refrigerator             |
|                    | conditioner, television, |
| equipment          | furniture, air           |
| quality            | good                     |
| view               | sea view                 |
| floor              | 6                        |
| size               | 50m <sup>2</sup>         |
| type               | 1 bedroom                |
| quota              | foreign quota            |
| UID                | FS-240873                |