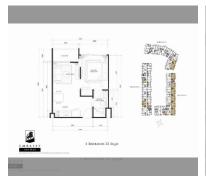

Condo for sale 1 bedroom 33 m<sup>2</sup> in Embassy Residence, Pattaya

## **UNIT PARAMETERS:**

| FS-240872     |
|---------------|
| foreign quota |
| 1 bedroom     |
| 33m²          |
| 8             |
| not chosen    |
|               |

## PROJECT PARAMETERS:

| district              | Jomtien |
|-----------------------|---------|
| buildings             | 3       |
| floors                | 8       |
| start of construction | 2024    |
| built in              | 2027    |