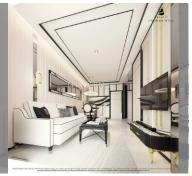

Condo for sale 1 bedroom 33 m<sup>2</sup> in Embassy Residence, Pattaya

## **B** 4,750,000

## **UNIT PARAMETERS:**

| FS-240872     |
|---------------|
| foreign quota |
| 1 bedroom     |
| 33m²          |
| 8             |
| not chosen    |
|               |

## PROJECT PARAMETERS:

| district              | Jomtien |
|-----------------------|---------|
| buildings             | 3       |
| floors                | 8       |
| start of construction | 2024    |
| built in              | 2027    |

## **FACILITIES:**

General information: boutique, meters to

beach: 750, minutes to beach: 5,

underground parking.

Swimming pool, kids pool,

jacuzzi, sunbathing area.

Chill zone: chill zone, garden.

Health zone: gym, SPA.

Other: reception, lobby, games room, CCTV,

security.