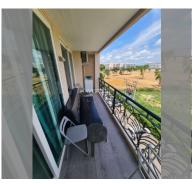

### FACILITIES:

General information: resort, meters to beach: 500, minutes to beach: 5, open parking, covered parking. Swimming pool: swimming pool, kids pool, water slides, waterfall, jacuzzi. Chill zone: chill zone, garden. Health zone: gym, sauna, hamam. Other: reception, lobby, clubhouse, games room, kids playgarden, CCTV, security, minimart, laundry.