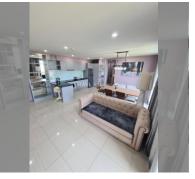

## UNIT PARAMETERS:

| UID                | FS-240871                |
|--------------------|--------------------------|
| quota              | foreign quota            |
| type               | 2 bedroom                |
| size               | 72m <sup>2</sup>         |
| floor              | 5                        |
| view               | city view                |
| quality            | good                     |
| equipment          | furniture, air           |
|                    | conditioner, television, |
|                    | washing-machine,         |
|                    | refrigerator             |
| transfer fee payer | 50/50                    |