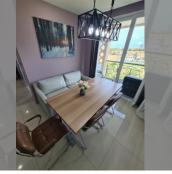

## UNIT PARAMETERS:

| UID                | FS-240871                |
|--------------------|--------------------------|
| quota              | foreign quota            |
| type               | 2 bedroom                |
| size               | 72m <sup>2</sup>         |
| floor              | 5                        |
| view               | city view                |
| quality            | good                     |
| equipment          | furniture, air           |
|                    | conditioner, television, |
|                    | washing-machine,         |
|                    | refrigerator             |
| transfer fee payer | 50/50                    |