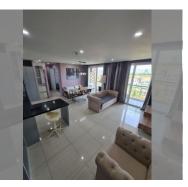

## UNIT PARAMETERS:

| UID                | FS-240871                |
|--------------------|--------------------------|
| quota              | foreign quota            |
| type               | 2 bedroom                |
| size               | 72m <sup>2</sup>         |
| floor              | 5                        |
| view               | city view                |
| quality            | good                     |
| equipment          | furniture, air           |
|                    | conditioner, television, |
|                    | washing-machine,         |
|                    | refrigerator             |
| transfer fee payer | 50/50                    |