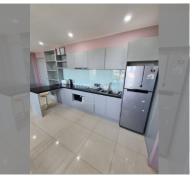

## UNIT PARAMETERS:

| UID                | FS-240871                |
|--------------------|--------------------------|
| quota              | foreign quota            |
| type               | 2 bedroom                |
| size               | 72m <sup>2</sup>         |
| floor              | 5                        |
| view               | city view                |
| quality            | good                     |
| equipment          | furniture, air           |
|                    | conditioner, television, |
|                    | washing-machine,         |
|                    | refrigerator             |
| transfer fee payer | 50/50                    |