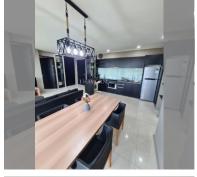

Condo for sale 2 bedroom 72 m<sup>2</sup> in Atlantis Condo Resort, Pattaya

## **UNIT PARAMETERS:**

| UID                | FS-240868                |
|--------------------|--------------------------|
| quota              | foreign quota            |
| type               | 2 bedroom                |
| size               | 72m²                     |
| floor              | 6                        |
| view               | city view                |
| quality            | good                     |
| equipment          | furniture, air           |
|                    | conditioner, television, |
|                    | washing-machine,         |
|                    | refrigerator             |
| transfer fee payer | 50/50                    |
|                    |                          |