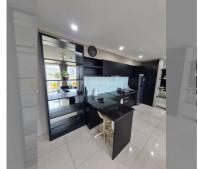

Condo for sale 2 bedroom 72 m<sup>2</sup> in Atlantis Condo Resort, Pattaya

## **UNIT PARAMETERS:**

| UID                | FS-240868                |
|--------------------|--------------------------|
| quota              | foreign quota            |
| type               | 2 bedroom                |
| size               | 72m²                     |
| floor              | 6                        |
| view               | city view                |
| quality            | good                     |
| equipment          | furniture, air           |
|                    | conditioner, television, |
|                    | washing-machine,         |
|                    | refrigerator             |
| transfer fee payer | 50/50                    |
|                    |                          |