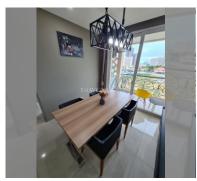

Condo for sale 2 bedroom 72 m<sup>2</sup> in Atlantis Condo Resort, Pattaya

## **UNIT PARAMETERS:**

| UID                | FS-240868                |
|--------------------|--------------------------|
| quota              | foreign quota            |
| type               | 2 bedroom                |
| size               | 72m²                     |
| floor              | 6                        |
| view               | city view                |
| quality            | good                     |
| equipment          | furniture, air           |
|                    | conditioner, television, |
|                    | washing-machine,         |
|                    | refrigerator             |
| transfer fee payer | 50/50                    |
|                    |                          |