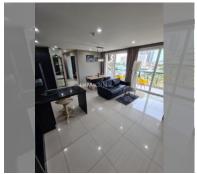

Condo for sale 2 bedroom 72 m<sup>2</sup> in Atlantis Condo Resort, Pattaya

## **UNIT PARAMETERS:**

| UID                | FS-240868                |
|--------------------|--------------------------|
| quota              | foreign quota            |
| type               | 2 bedroom                |
| size               | 72m²                     |
| floor              | 6                        |
| view               | city view                |
| quality            | good                     |
| equipment          | furniture, air           |
|                    | conditioner, television, |
|                    | washing-machine,         |
|                    | refrigerator             |
| transfer fee payer | 50/50                    |
|                    |                          |