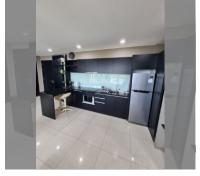

Condo for sale 2 bedroom 72 m<sup>2</sup> in Atlantis Condo Resort, Pattaya

## **UNIT PARAMETERS:**

| UID                | FS-240868                |
|--------------------|--------------------------|
| quota              | foreign quota            |
| type               | 2 bedroom                |
| size               | 72m²                     |
| floor              | 6                        |
| view               | city view                |
| quality            | good                     |
| equipment          | furniture, air           |
|                    | conditioner, television, |
|                    | washing-machine,         |
|                    | refrigerator             |
| transfer fee payer | 50/50                    |
|                    |                          |