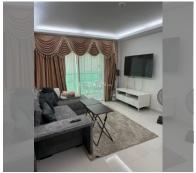

Condo for sale 2 bedroom 63 m² in Club Royal, Pattaya

## **UNIT PARAMETERS:**

| UID                | FS-240867              |
|--------------------|------------------------|
| quota              | thai quota             |
| type               | 2 bedroom              |
| size               | 63m²                   |
| floor              | 2                      |
| view               | city view              |
| quality            | excellent              |
| equipment          | furniture, television, |
|                    | washing-machine        |
| online viewing     | on                     |
| transfer fee payer | 50/50                  |