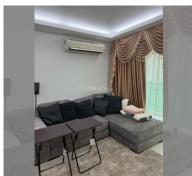

Condo for sale 2 bedroom 63 m² in Club Royal, Pattaya

## **UNIT PARAMETERS:**

| UID                | FS-240867              |
|--------------------|------------------------|
| quota              | thai quota             |
| type               | 2 bedroom              |
| size               | 63m²                   |
| floor              | 2                      |
| view               | city view              |
| quality            | excellent              |
| equipment          | furniture, television, |
|                    | washing-machine        |
| online viewing     | on                     |
| transfer fee payer | 50/50                  |