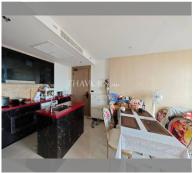

Condo for sale 1 bedroom 42.96 m<sup>2</sup> in Riviera Ocean Drive, Pattaya

## **UNIT PARAMETERS:**

| UID                | FS-240856           |
|--------------------|---------------------|
| quota              | foreign quota       |
| type               | 1 bedroom           |
| size               | 42.96m <sup>2</sup> |
| floor              | 14                  |
| view               | sea view            |
| quality            | not chosen          |
| transfer fee payer | 50/50               |