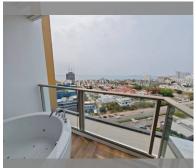

Condo for sale 1 bedroom 42.96 m<sup>2</sup> in Riviera Ocean Drive, Pattaya

## **UNIT PARAMETERS:**

| UID                | FS-240856           |
|--------------------|---------------------|
| quota              | foreign quota       |
| type               | 1 bedroom           |
| size               | 42.96m <sup>2</sup> |
| floor              | 14                  |
| view               | sea view            |
| quality            | not chosen          |
| transfer fee payer | 50/50               |

## **FACILITIES:**

General information: highrise, meters to beach: 100, minutes to beach: 10, pets are allowed, open parking, multy-level parking. Swimming pool: swimming pool, kids pool, rooftop pool, infinity view, jacuzzi, pool bar, sunbathing area.