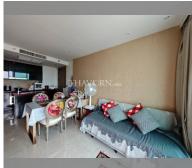

Condo for sale 1 bedroom 42.96 m<sup>2</sup> in Riviera Ocean Drive, Pattaya

## **UNIT PARAMETERS:**

| UID                | FS-240856           |
|--------------------|---------------------|
| quota              | foreign quota       |
| type               | 1 bedroom           |
| size               | 42.96m <sup>2</sup> |
| floor              | 14                  |
| view               | sea view            |
| quality            | not chosen          |
| transfer fee payer | 50/50               |