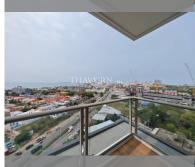

## **UNIT PARAMETERS:**

| UID                | FS-240856           |
|--------------------|---------------------|
| quota              | foreign quota       |
| type               | 1 bedroom           |
| size               | 42.96m <sup>2</sup> |
| floor              | 14                  |
| view               | sea view            |
| quality            | not chosen          |
| transfer fee payer | 50/50               |

| district  | Jomtien |
|-----------|---------|
| buildings | 1       |
| floors    | 43      |
| built in  | 2022    |