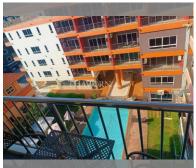

## **UNIT PARAMETERS:**

| UID                | FS-240852     |
|--------------------|---------------|
| quota              | foreign quota |
| type               | studio        |
| size               | 29m²          |
| floor              | 5             |
| view               | pool view     |
| quality            | not chosen    |
| transfer fee payer | 50/50         |