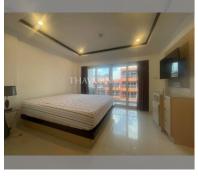

Condo for sale studio 29 m<sup>2</sup> in New Nordic Marcus VIP 5, Pattaya

## **UNIT PARAMETERS:**

| UID                | FS-240852     |
|--------------------|---------------|
| quota              | foreign quota |
| type               | studio        |
| size               | 29m²          |
| floor              | 5             |
| view               | pool view     |
| quality            | not chosen    |
| transfer fee payer | 50/50         |