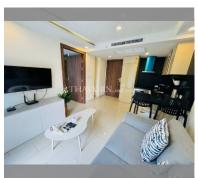

## **UNIT PARAMETERS:**

| UID                | FS-240850                |
|--------------------|--------------------------|
| quota              | foreign quota            |
| type               | 1 bedroom                |
| size               | 36m²                     |
| floor              | 3                        |
| view               | city view                |
| quality            | good                     |
| equipment          | furniture, kitchen       |
|                    | appliances, air          |
|                    | conditioner, television, |
|                    | washing-machine,         |
|                    | refrigerator             |
| transfer fee payer | 50/50                    |

## **FACILITIES:**

General information: resort, meters to beach: 500, minutes to beach: 10, underground parking, open parking.

Swimming pool: swimming pool, kids pool, water slides, waterfall, jacuzzi, pool bar.