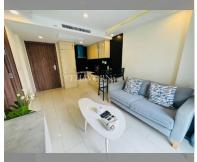

## **UNIT PARAMETERS:**

| UID                | FS-240850                |
|--------------------|--------------------------|
| quota              | foreign quota            |
| type               | 1 bedroom                |
| size               | 36m²                     |
| floor              | 3                        |
| view               | city view                |
| quality            | good                     |
| equipment          | furniture, kitchen       |
|                    | appliances, air          |
|                    | conditioner, television, |
|                    | washing-machine,         |
|                    | refrigerator             |
| transfer fee payer | 50/50                    |

## **FACILITIES:**

General information: resort, meters to beach: 500, minutes to beach: 10, underground parking, open parking.

Swimming pool: swimming pool, kids pool, water slides, waterfall, jacuzzi, pool bar.