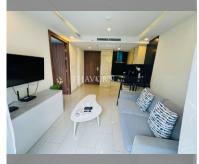

## **UNIT PARAMETERS:**

| UID                | FS-240850                |
|--------------------|--------------------------|
| quota              | foreign quota            |
| type               | 1 bedroom                |
| size               | 36m²                     |
| floor              | 3                        |
| view               | city view                |
| quality            | good                     |
| equipment          | furniture, kitchen       |
|                    | appliances, air          |
|                    | conditioner, television, |
|                    | washing-machine,         |
|                    | refrigerator             |
| transfer fee payer | 50/50                    |

## **FACILITIES:**

General information: resort, meters to beach: 500, minutes to beach: 10, underground parking, open parking.

Swimming pool: swimming pool, kids pool, water slides, waterfall, jacuzzi, pool bar.