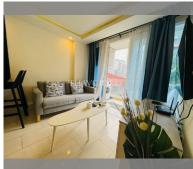

## **UNIT PARAMETERS:**

| UID                | FS-240850                |
|--------------------|--------------------------|
| quota              | foreign quota            |
| type               | 1 bedroom                |
| size               | 36m²                     |
| floor              | 3                        |
| view               | city view                |
| quality            | good                     |
| equipment          | furniture, kitchen       |
|                    | appliances, air          |
|                    | conditioner, television, |
|                    | washing-machine,         |
|                    | refrigerator             |
| transfer fee payer | 50/50                    |

## **FACILITIES:**

General information: resort, meters to beach: 500, minutes to beach: 10, underground parking, open parking.

Swimming pool: swimming pool, kids pool, water slides, waterfall, jacuzzi, pool bar.