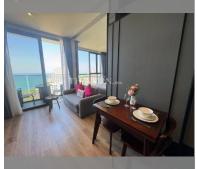

## **UNIT PARAMETERS:**

| UID                | FS-240838     |
|--------------------|---------------|
| quota              | foreign quota |
| type               | 1 bedroom     |
| size               | 33m²          |
| floor              | 17            |
| view               | sea view      |
| quality            | not chosen    |
| transfer fee payer | 50/50         |
|                    |               |

| district    | Pratumnak     |
|-------------|---------------|
| buildings   | 1             |
| floors      | 36            |
| built in    | 2019          |
| maintenance | ₿ 19,800/year |