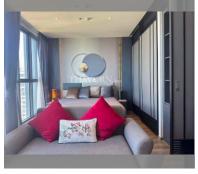

Condo for sale 1 bedroom 33 m² in Andromeda Condominium Pattaya, Pattaya

## **UNIT PARAMETERS:**

| UID                | FS-240838     |
|--------------------|---------------|
| quota              | foreign quota |
| type               | 1 bedroom     |
| size               | 33m²          |
| floor              | 17            |
| view               | sea view      |
| quality            | not chosen    |
| transfer fee payer | 50/50         |
|                    |               |