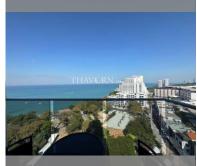

## **UNIT PARAMETERS:**

| UID                | FS-240838     |
|--------------------|---------------|
| quota              | foreign quota |
| type               | 1 bedroom     |
| size               | 33m²          |
| floor              | 17            |
| view               | sea view      |
| quality            | not chosen    |
| transfer fee payer | 50/50         |
|                    |               |

| district    | Pratumnak     |
|-------------|---------------|
| buildings   | 1             |
| floors      | 36            |
| built in    | 2019          |
| maintenance | ₿ 19,800/year |