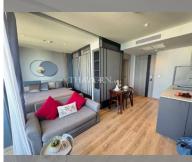

Condo for sale 1 bedroom 33 m² in Andromeda Condominium Pattaya, Pattaya

## **UNIT PARAMETERS:**

| UID                | FS-240838     |
|--------------------|---------------|
| quota              | foreign quota |
| type               | 1 bedroom     |
| size               | 33m²          |
| floor              | 17            |
| view               | sea view      |
| quality            | not chosen    |
| transfer fee payer | 50/50         |
|                    |               |