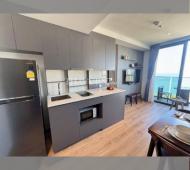

Condo for sale 1 bedroom 33 m² in Andromeda Condominium Pattaya, Pattaya

## **UNIT PARAMETERS:**

| UID                | FS-240838     |
|--------------------|---------------|
| quota              | foreign quota |
| type               | 1 bedroom     |
| size               | 33m²          |
| floor              | 17            |
| view               | sea view      |
| quality            | not chosen    |
| transfer fee payer | 50/50         |
|                    |               |