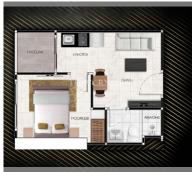

Condo for sale 1 bedroom 29 m<sup>2</sup> in Grand Solaire Pattaya, Pattaya

## **UNIT PARAMETERS:**

| UID                | FS-240836      |
|--------------------|----------------|
| quota              | foreign quota  |
| type               | 1 bedroom      |
| size               | 29m²           |
| floor              | 16             |
| view               | sea view       |
| quality            | not chosen     |
| transfer fee payer | Include change |
|                    | contract       |
| exclusive          | on             |