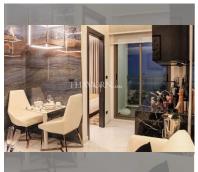

Condo for sale 1 bedroom 29 m<sup>2</sup> in Grand Solaire Pattaya, Pattaya

## **UNIT PARAMETERS:**

| UID                | FS-240836      |
|--------------------|----------------|
| quota              | foreign quota  |
| type               | 1 bedroom      |
| size               | 29m²           |
| floor              | 16             |
| view               | sea view       |
| quality            | not chosen     |
| transfer fee payer | Include change |
|                    | contract       |
| exclusive          | on             |