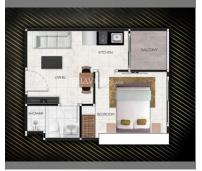

# **THAVORN ASIA PROPERTY**

Condo for sale 1 bedroom 29 m<sup>2</sup> in Grand Solaire Pattaya, Pattaya

## UNIT PARAMETERS:

| UID                | FS-240835      |
|--------------------|----------------|
| quota              | foreign quota  |
| type               | 1 bedroom      |
| size               | 29m²           |
| floor              | 16             |
| view               | sea view       |
| quality            | not chosen     |
| transfer fee payer | Include change |
|                    | contract       |
| exclusive          | on             |