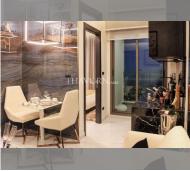

# **THAVORN ASIA PROPERTY**

Condo for sale 1 bedroom 29 m<sup>2</sup> in Grand Solaire Pattaya, Pattaya

## UNIT PARAMETERS:

| UID                | FS-240835      |
|--------------------|----------------|
| quota              | foreign quota  |
| type               | 1 bedroom      |
| size               | 29m²           |
| floor              | 16             |
| view               | sea view       |
| quality            | not chosen     |
| transfer fee payer | Include change |
|                    | contract       |
| exclusive          | on             |