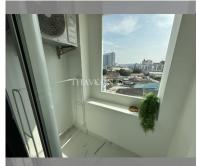

## **UNIT PARAMETERS:**

| UID                | FS-240834                |
|--------------------|--------------------------|
| quota              | foreign quota            |
| type               | studio                   |
| size               | 24m²                     |
| floor              | 5                        |
| view               | city view                |
| quality            | good                     |
| equipment          | furniture, air           |
|                    | conditioner, television, |
|                    | refrigerator             |
| transfer fee payer | On buyer                 |