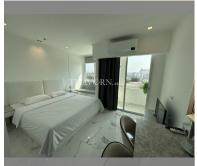

## **UNIT PARAMETERS:**

| UID                | FS-240834                |
|--------------------|--------------------------|
| quota              | foreign quota            |
| type               | studio                   |
| size               | 24m²                     |
| floor              | 5                        |
| view               | city view                |
| quality            | good                     |
| equipment          | furniture, air           |
|                    | conditioner, television, |
|                    | refrigerator             |
| transfer fee payer | On buyer                 |