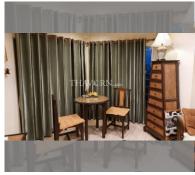

## **UNIT PARAMETERS:**

| UID                | FS-240833     |
|--------------------|---------------|
| quota              | foreign quota |
| type               | 1 bedroom     |
| size               | 40m²          |
| floor              | 5             |
| view               | city view     |
| quality            | good          |
| online viewing     | on            |
| transfer fee payer | 50/50         |
|                    |               |