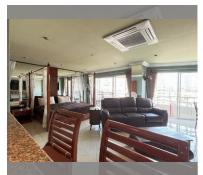

## UNIT PARAMETERS:

| UID                | FS-240832              |
|--------------------|------------------------|
| quota              | foreign quota          |
| type               | studio                 |
| size               | 64m²                   |
| floor              | 8                      |
| view               | city view              |
| quality            | good                   |
| equipment          | furniture, household   |
|                    | appliances, kitchen    |
|                    | appliances, television |
| transfer fee payer | 50/50                  |