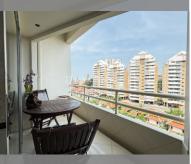

## UNIT PARAMETERS:

| UID                | FS-240832              |
|--------------------|------------------------|
| quota              | foreign quota          |
| type               | studio                 |
| size               | 64m²                   |
| floor              | 8                      |
| view               | city view              |
| quality            | good                   |
| equipment          | furniture, household   |
|                    | appliances, kitchen    |
|                    | appliances, television |
| transfer fee payer | 50/50                  |

### **PROJECT PARAMETERS:**

| district    | Pratumnak     |
|-------------|---------------|
| buildings   | 2             |
| floors      | 15            |
| built in    | 1997          |
| maintenance | ß 15,360/year |