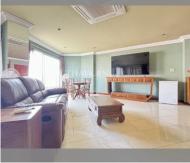

## UNIT PARAMETERS:

| UID                | FS-240832              |
|--------------------|------------------------|
| quota              | foreign quota          |
| type               | studio                 |
| size               | 64m²                   |
| floor              | 8                      |
| view               | city view              |
| quality            | good                   |
| equipment          | furniture, household   |
|                    | appliances, kitchen    |
|                    | appliances, television |
| transfer fee payer | 50/50                  |