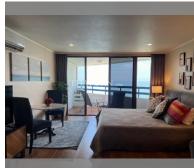

Condo for sale studio 54 m<sup>2</sup> in Jomtien Plaza Condotel, Pattaya

## **UNIT PARAMETERS:**

| UID                | FS-240828  |
|--------------------|------------|
| quota              | thai quota |
| type               | studio     |
| size               | 54m²       |
| floor              | 22         |
| view               | sea view   |
| quality            | not chosen |
| transfer fee payer | On buyer   |