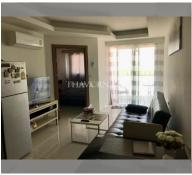

Condo for sale 1 bedroom 37 m<sup>2</sup> in Laguna Beach Resort 2, Pattaya

## **UNIT PARAMETERS:**

| UID                | FS-240827     |
|--------------------|---------------|
| quota              | foreign quota |
| type               | 1 bedroom     |
| size               | 37m²          |
| floor              | 5             |
| view               | city view     |
| quality            | not chosen    |
| transfer fee payer | 50/50         |