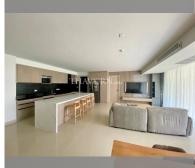

## **UNIT PARAMETERS:**

| UID                | FS-240825            |
|--------------------|----------------------|
| quota              | foreign quota        |
| type               | 4 bedroom            |
| size               | 259.05m <sup>2</sup> |
| floor              | 1                    |
| view               | garden view          |
| quality            | good                 |
| equipment          | furniture, washing-  |
|                    | machine              |
| transfer fee payer | 50/50                |