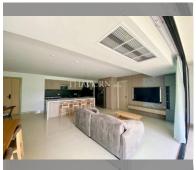

## **UNIT PARAMETERS:**

| UID                | FS-240825            |
|--------------------|----------------------|
| quota              | foreign quota        |
| type               | 4 bedroom            |
| size               | 259.05m <sup>2</sup> |
| floor              | 1                    |
| view               | garden view          |
| quality            | good                 |
| equipment          | furniture, washing-  |
|                    | machine              |
| transfer fee payer | 50/50                |