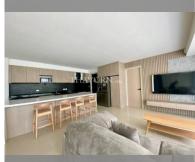

Condo for sale 4 bedroom 259.05 m² in Gardenia Pattaya, Pattaya

## **UNIT PARAMETERS:**

| UID                | FS-240825            |
|--------------------|----------------------|
| quota              | foreign quota        |
| type               | 4 bedroom            |
| size               | 259.05m <sup>2</sup> |
| floor              | 1                    |
| view               | garden view          |
| quality            | good                 |
| equipment          | furniture, washing-  |
|                    | machine              |
| transfer fee payer | 50/50                |