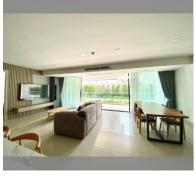

Condo for sale 4 bedroom 259.05 m² in Gardenia Pattaya, Pattaya

## **UNIT PARAMETERS:**

| UID                | FS-240825            |
|--------------------|----------------------|
| quota              | foreign quota        |
| type               | 4 bedroom            |
| size               | 259.05m <sup>2</sup> |
| floor              | 1                    |
| view               | garden view          |
| quality            | good                 |
| equipment          | furniture, washing-  |
|                    | machine              |
| transfer fee payer | 50/50                |