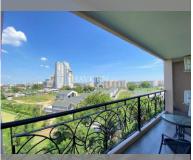

## **UNIT PARAMETERS:**

| UID                | FS-240824     |
|--------------------|---------------|
| quota              | foreign quota |
| type               | 2 bedroom     |
| size               | 72.88m²       |
| floor              | 6             |
| view               | city view     |
| quality            | not chosen    |
| transfer fee payer | 50/50         |

## **FACILITIES:**

General information: resort, meters to beach: 500, minutes to beach: 5, open parking, covered parking.

Swimming pool: swimming pool, kids pool,

water slides, waterfall, jacuzzi. **Chill zone:** chill zone, garden.