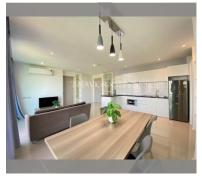

Condo for sale 2 bedroom 72.88 m<sup>2</sup> in Atlantis Condo Resort, Pattaya

## **UNIT PARAMETERS:**

| UID                | FS-240824     |
|--------------------|---------------|
| quota              | foreign quota |
| type               | 2 bedroom     |
| size               | 72.88m²       |
| floor              | 6             |
| view               | city view     |
| quality            | not chosen    |
| transfer fee payer | 50/50         |