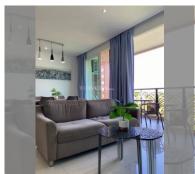

Condo for sale 2 bedroom 72.88 m<sup>2</sup> in Atlantis Condo Resort, Pattaya

## **UNIT PARAMETERS:**

| UID                | FS-240824     |
|--------------------|---------------|
| quota              | foreign quota |
| type               | 2 bedroom     |
| size               | 72.88m²       |
| floor              | 6             |
| view               | city view     |
| quality            | not chosen    |
| transfer fee payer | 50/50         |