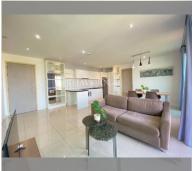

Condo for sale 2 bedroom 72.88 m<sup>2</sup> in Atlantis Condo Resort, Pattaya

## **UNIT PARAMETERS:**

| UID                | FS-240824     |
|--------------------|---------------|
| quota              | foreign quota |
| type               | 2 bedroom     |
| size               | 72.88m²       |
| floor              | 6             |
| view               | city view     |
| quality            | not chosen    |
| transfer fee payer | 50/50         |