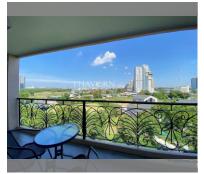

## **UNIT PARAMETERS:**

| UID                | FS-240824     |
|--------------------|---------------|
| quota              | foreign quota |
| type               | 2 bedroom     |
| size               | 72.88m²       |
| floor              | 6             |
| view               | city view     |
| quality            | not chosen    |
| transfer fee payer | 50/50         |

## **FACILITIES:**

General information: resort, meters to beach: 500, minutes to beach: 5, open parking, covered parking.

Swimming pool: swimming pool, kids pool,

water slides, waterfall, jacuzzi. **Chill zone:** chill zone, garden.