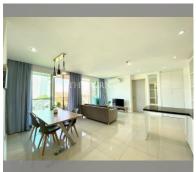

Condo for sale 2 bedroom 72.88 m<sup>2</sup> in Atlantis Condo Resort, Pattaya

## **UNIT PARAMETERS:**

| UID                | FS-240824     |
|--------------------|---------------|
| quota              | foreign quota |
| type               | 2 bedroom     |
| size               | 72.88m²       |
| floor              | 6             |
| view               | city view     |
| quality            | not chosen    |
| transfer fee payer | 50/50         |