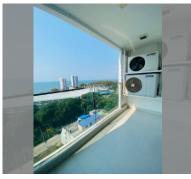

## **UNIT PARAMETERS:**

| UID     | FS-240823           |
|---------|---------------------|
| quota   | thai quota          |
| type    | 2 bedroom           |
| size    | 81.53m <sup>2</sup> |
| floor   | 11                  |
| view    | sea view            |
| quality | not chosen          |