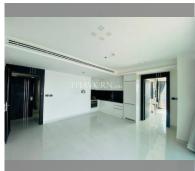

Condo for sale 2 bedroom 81.53 m<sup>2</sup> in Amari Residences, Pattaya

## **UNIT PARAMETERS:**

| UID     | FS-240823           |
|---------|---------------------|
| quota   | thai quota          |
| type    | 2 bedroom           |
| size    | 81.53m <sup>2</sup> |
| floor   | 11                  |
| view    | sea view            |
| quality | not chosen          |