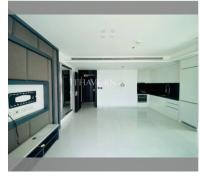

Condo for sale 2 bedroom 81.53 m<sup>2</sup> in Amari Residences, Pattaya

## **UNIT PARAMETERS:**

| UID     | FS-240823           |
|---------|---------------------|
| quota   | thai quota          |
| type    | 2 bedroom           |
| size    | 81.53m <sup>2</sup> |
| floor   | 11                  |
| view    | sea view            |
| quality | not chosen          |