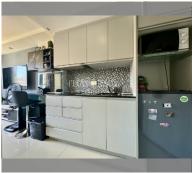

Condo for sale studio 26 m² in Novana Residence, Pattaya

## **UNIT PARAMETERS:**

| UID                | FS-240819                |
|--------------------|--------------------------|
| quota              | foreign quota            |
| type               | studio                   |
| size               | 26m²                     |
| floor              | 4                        |
| view               | city view                |
| quality            | excellent                |
| equipment          | furniture, air           |
|                    | conditioner, television, |
|                    | refrigerator             |
| online viewing     | on                       |
| transfer fee payer | 50/50                    |
|                    |                          |