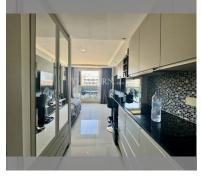

Condo for sale studio 26 m² in Novana Residence, Pattaya

## **UNIT PARAMETERS:**

| UID                | FS-240819                |
|--------------------|--------------------------|
| quota              | foreign quota            |
| type               | studio                   |
| size               | 26m²                     |
| floor              | 4                        |
| view               | city view                |
| quality            | excellent                |
| equipment          | furniture, air           |
|                    | conditioner, television, |
|                    | refrigerator             |
| online viewing     | on                       |
| transfer fee payer | 50/50                    |
|                    |                          |