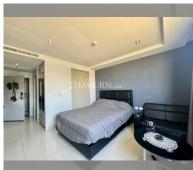

Condo for sale studio 26 m² in Novana Residence, Pattaya

## **UNIT PARAMETERS:**

| UID                | FS-240819                |
|--------------------|--------------------------|
| quota              | foreign quota            |
| type               | studio                   |
| size               | 26m²                     |
| floor              | 4                        |
| view               | city view                |
| quality            | excellent                |
| equipment          | furniture, air           |
|                    | conditioner, television, |
|                    | refrigerator             |
| online viewing     | on                       |
| transfer fee payer | 50/50                    |
|                    |                          |