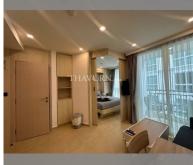

Condo for sale 1 bedroom 25.82 m<sup>2</sup> in City Garden Olympus, Pattaya

## **UNIT PARAMETERS:**

| UID                | FS-240817           |
|--------------------|---------------------|
| quota              | thai quota          |
| type               | 1 bedroom           |
| size               | 25.82m <sup>2</sup> |
| floor              | 6                   |
| view               | city view           |
| quality            | not chosen          |
| online viewing     | on                  |
| transfer fee payer | 50/50               |
| exclusive          | on                  |
|                    |                     |