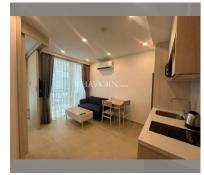

Condo for sale 1 bedroom 25.82 m<sup>2</sup> in City Garden Olympus, Pattaya

## **UNIT PARAMETERS:**

| UID                | FS-240817           |
|--------------------|---------------------|
| quota              | thai quota          |
| type               | 1 bedroom           |
| size               | 25.82m <sup>2</sup> |
| floor              | 6                   |
| view               | city view           |
| quality            | not chosen          |
| online viewing     | on                  |
| transfer fee payer | 50/50               |
| exclusive          | on                  |
|                    |                     |