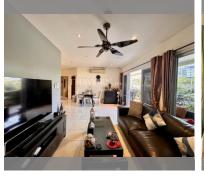

## UNIT PARAMETERS:

| UID                | FS-240813               |
|--------------------|-------------------------|
| quota              | foreign quota           |
| type               | 2 bedroom               |
| size               | 86m <sup>2</sup>        |
| floor              | 2                       |
| view               | city view               |
| quality            | excellent               |
| equipment          | furniture, air          |
|                    | conditioner, television |
| online viewing     | on                      |
| transfer fee payer | 50/50                   |