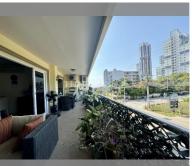

### **PROJECT PARAMETERS:**

| district  | Pratumnak |
|-----------|-----------|
| buildings | 1         |
| floors    | 6         |
| built in  | 2008      |

### FACILITIES:

General information: lowrise, meters to beach: 500, minutes to beach: 5. Swimming pool: swimming pool. Health zone: gym, sauna. Other: lobby, kids playgarden, CCTV, security, minimart, laundry.