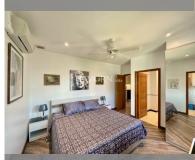

Condo for sale 2 bedroom 106 m<sup>2</sup> in New Nordic Dream Paradise, Pattaya

## **UNIT PARAMETERS:**

| UID                | FS-240811              |
|--------------------|------------------------|
| quota              | company ownership      |
| type               | 2 bedroom              |
| size               | 106m²                  |
| floor              | 4                      |
| view               | city view              |
| quality            | excellent              |
| equipment          | furniture, air         |
|                    | conditioner, internet, |
|                    | washing-machine,       |
|                    | refrigerator           |
| online viewing     | on                     |
| transfer fee payer | on buyer               |