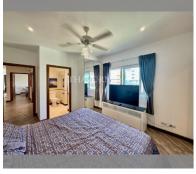

Condo for sale 2 bedroom 106 m<sup>2</sup> in New Nordic Dream Paradise, Pattaya

## **UNIT PARAMETERS:**

| UID                | FS-240811              |
|--------------------|------------------------|
| quota              | company ownership      |
| type               | 2 bedroom              |
| size               | 106m²                  |
| floor              | 4                      |
| view               | city view              |
| quality            | excellent              |
| equipment          | furniture, air         |
|                    | conditioner, internet, |
|                    | washing-machine,       |
|                    | refrigerator           |
| online viewing     | on                     |
| transfer fee payer | on buyer               |