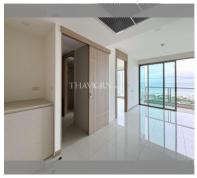

Condo for sale 1 bedroom 35 m<sup>2</sup> in The Riviera Jomtien, Pattaya

## **UNIT PARAMETERS:**

| UID     | FS-240807        |
|---------|------------------|
| quota   | foreign quota    |
| type    | 1 bedroom        |
| size    | 35m <sup>2</sup> |
| floor   | 21               |
| view    | sea view         |
| quality | not chosen       |