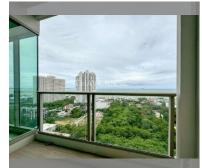

## **UNIT PARAMETERS:**

| UID     | FS-240807        |
|---------|------------------|
| quota   | foreign quota    |
| type    | 1 bedroom        |
| size    | 35m <sup>2</sup> |
| floor   | 21               |
| view    | sea view         |
| quality | not chosen       |