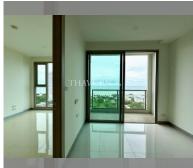

Condo for sale 1 bedroom 35 m<sup>2</sup> in The Riviera Jomtien, Pattaya

## **UNIT PARAMETERS:**

| UID     | FS-240807        |
|---------|------------------|
| quota   | foreign quota    |
| type    | 1 bedroom        |
| size    | 35m <sup>2</sup> |
| floor   | 21               |
| view    | sea view         |
| quality | not chosen       |