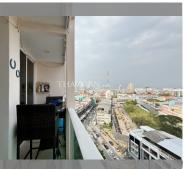

## UNIT PARAMETERS:

| UID                | FS-240798              |
|--------------------|------------------------|
| quota              | foreign quota          |
| type               | 1 bedroom              |
| size               | 70m <sup>2</sup>       |
| floor              | 13                     |
| view               | city view              |
| quality            | excellent              |
| equipment          | furniture, television, |
|                    | refrigerator           |
| online viewing     | on                     |
| transfer cost      | 426,000                |
| transfer fee payer | 50/50                  |

#### PROJECT PARAMETERS:

| district  | Central Pattaya |
|-----------|-----------------|
| buildings | 1               |
| floors    | 30              |
| built in  | 2014            |