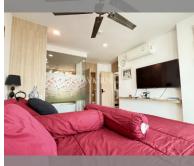

## UNIT PARAMETERS:

| UID                | FS-240798              |
|--------------------|------------------------|
| quota              | foreign quota          |
| type               | 1 bedroom              |
| size               | 70m <sup>2</sup>       |
| floor              | 13                     |
| view               | city view              |
| quality            | excellent              |
| equipment          | furniture, television, |
|                    | refrigerator           |
| online viewing     | on                     |
| transfer cost      | 426,000                |
| transfer fee payer | 50/50                  |

### FACILITIES:

General information: highrise, meters to beach: 1000, minutes to beach: 5, multylevel parking.

Swimming pool: swimming pool, rooftop pool, infinity view, pool bar .

Chill zone: chill zone, garden, rooftop chillout.

Health zone: gym, sauna, steam.

**Other:** reception, lobby, games room, CCTV, security, room service.