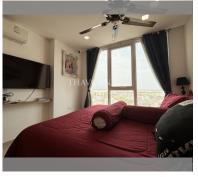

## UNIT PARAMETERS:

| UID                | FS-240798              |
|--------------------|------------------------|
| quota              | foreign quota          |
| type               | 1 bedroom              |
| size               | 70m <sup>2</sup>       |
| floor              | 13                     |
| view               | city view              |
| quality            | excellent              |
| equipment          | furniture, television, |
|                    | refrigerator           |
| online viewing     | on                     |
| transfer cost      | 426,000                |
| transfer fee payer | 50/50                  |

### FACILITIES:

General information: highrise, meters to beach: 1000, minutes to beach: 5, multylevel parking.

Swimming pool: swimming pool, rooftop pool, infinity view, pool bar .

Chill zone: chill zone, garden, rooftop chillout.

Health zone: gym, sauna, steam.

**Other:** reception, lobby, games room, CCTV, security, room service.