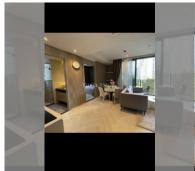

Condo for sale 2 bedroom 60 m<sup>2</sup> in Andromeda Condominium Pattaya, Pattaya

## **UNIT PARAMETERS:**

| UID                | FS-240797             |
|--------------------|-----------------------|
| quota              | foreign quota         |
| type               | 2 bedroom             |
| size               | 60m²                  |
| floor              | 6                     |
| view               | sea view              |
| quality            | not chosen            |
| equipment          | furniture, air        |
|                    | conditioner, washing- |
|                    | machine               |
| online viewing     | on                    |
| transfer fee payer | 50/50                 |
|                    |                       |