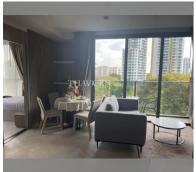

## **UNIT PARAMETERS:**

| UID                | FS-240797             |
|--------------------|-----------------------|
| quota              | foreign quota         |
| type               | 2 bedroom             |
| size               | 60m²                  |
| floor              | 6                     |
| view               | sea view              |
| quality            | not chosen            |
| equipment          | furniture, air        |
|                    | conditioner, washing- |
|                    | machine               |
| online viewing     | on                    |
| transfer fee payer | 50/50                 |
|                    |                       |