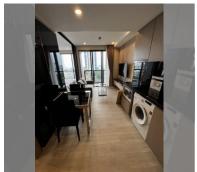

Condo for sale 1 bedroom 35 m<sup>2</sup> in The Panora Pattaya, Pattaya

## **UNIT PARAMETERS:**

| UID                | FS-240795             |
|--------------------|-----------------------|
| quota              | foreign quota         |
| type               | 1 bedroom             |
| size               | 35m <sup>2</sup>      |
| floor              | 6                     |
| view               | sea view              |
| quality            | excellent             |
| equipment          | furniture, television |
| online viewing     | on                    |
| transfer fee payer | 50/50                 |
|                    |                       |