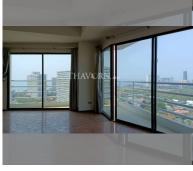

# THAVORN ASIA PROPERTY

Condo for sale 2 bedroom 101 m<sup>2</sup> in View Talay 2, Pattaya

#### UNIT PARAMETERS:

| UID                | FS-240793          |
|--------------------|--------------------|
| quota              | foreign quota      |
| type               | 2 bedroom          |
| size               | 101m²              |
| floor              | 17                 |
| view               | partial sea view   |
| quality            | not chosen         |
| transfer fee payer | Seller 50 Buyer 50 |