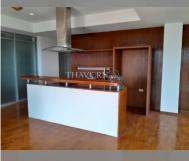

# THAVORN ASIA PROPERTY

Condo for sale 2 bedroom 101 m<sup>2</sup> in View Talay 2, Pattaya

#### UNIT PARAMETERS:

| UID                | FS-240793          |
|--------------------|--------------------|
| quota              | foreign quota      |
| type               | 2 bedroom          |
| size               | 101m²              |
| floor              | 17                 |
| view               | partial sea view   |
| quality            | not chosen         |
| transfer fee payer | Seller 50 Buyer 50 |