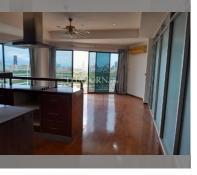

# THAVORN ASIA PROPERTY

Condo for sale 2 bedroom 101 m<sup>2</sup> in View Talay 2, Pattaya

#### UNIT PARAMETERS:

| UID                | FS-240793          |
|--------------------|--------------------|
| quota              | foreign quota      |
| type               | 2 bedroom          |
| size               | 101m²              |
| floor              | 17                 |
| view               | partial sea view   |
| quality            | not chosen         |
| transfer fee payer | Seller 50 Buyer 50 |