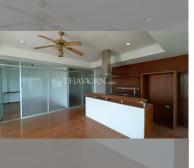

# THAVORN ASIA PROPERTY

Condo for sale 2 bedroom 101 m<sup>2</sup> in View Talay 2, Pattaya

#### UNIT PARAMETERS:

| UID                | FS-240793          |
|--------------------|--------------------|
| quota              | foreign quota      |
| type               | 2 bedroom          |
| size               | 101m²              |
| floor              | 17                 |
| view               | partial sea view   |
| quality            | not chosen         |
| transfer fee payer | Seller 50 Buyer 50 |