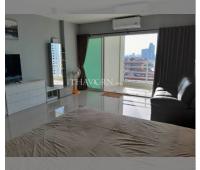

Condo for sale studio 48 m<sup>2</sup> in View Talay 5, Pattaya

## **UNIT PARAMETERS:**

| UID                | FS-240790         |
|--------------------|-------------------|
| quota              | company ownership |
| type               | studio            |
| size               | 48m²              |
| floor              | 12                |
| view               | sea view          |
| quality            | not chosen        |
| transfer fee payer | on Seller         |