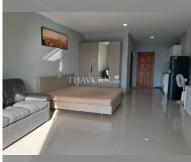

Condo for sale studio 48 m<sup>2</sup> in View Talay 5, Pattaya

## **UNIT PARAMETERS:**

| UID                | FS-240790         |
|--------------------|-------------------|
| quota              | company ownership |
| type               | studio            |
| size               | 48m²              |
| floor              | 12                |
| view               | sea view          |
| quality            | not chosen        |
| transfer fee payer | on Seller         |