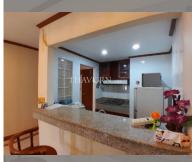

Condo for sale 1 bedroom 55 m<sup>2</sup> in Jomtien beach condominium, Pattaya

## **UNIT PARAMETERS:**

| UID                | FS-240788          |
|--------------------|--------------------|
| quota              | thai quota         |
| type               | 1 bedroom          |
| size               | 55m <sup>2</sup>   |
| floor              | 15                 |
| view               | city view          |
| quality            | not chosen         |
| transfer fee payer | Seller 50 Buyer 50 |