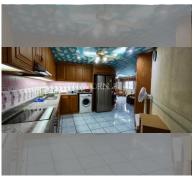

Condo for sale 2 bedroom 96 m<sup>2</sup> in Pattaya Condotel Chain, Pattaya

## **UNIT PARAMETERS:**

| UID                | FS-240787     |
|--------------------|---------------|
| quota              | foreign quota |
| type               | 2 bedroom     |
| size               | 96m²          |
| floor              | 22            |
| view               | sea view      |
| quality            | not chosen    |
| transfer fee payer | 50/50         |